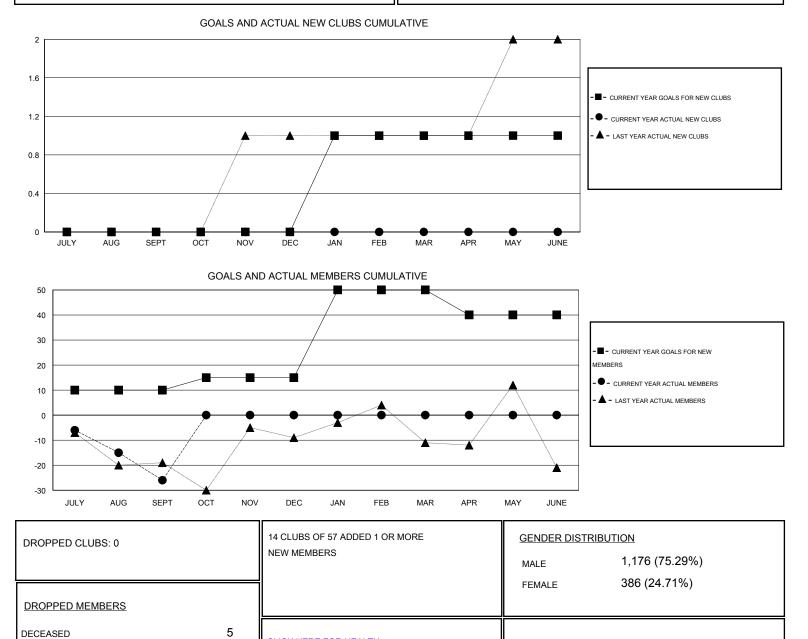

## Judy Hankom ONAT

| GMT: Judy Hankom      |                  |           |                  | LOCATION MINNESOTA |                       |                    |                                     |                    | GMT CA 1         |
|-----------------------|------------------|-----------|------------------|--------------------|-----------------------|--------------------|-------------------------------------|--------------------|------------------|
| Clubs                 |                  |           |                  |                    | Members               |                    |                                     |                    |                  |
| RESULTS FOR 2016-2017 |                  |           |                  |                    | RESULTS FOR 2016-2017 |                    |                                     |                    |                  |
| QUARTER               | NEW CLUB<br>GOAL | NEW CLUBS | DROPPED<br>CLUBS | NET<br>GAIN/LOSS   | QUARTER               | NEW MEMBER<br>GOAL | CHARTER AND<br>NEW MEMBERS<br>ADDED | DROPPED<br>MEMBERS | NET<br>GAIN/LOSS |
| JULY/AUG/SEPT         | 0                | 0         | 0                | 0                  | JULY/AUG/SEPT         | 10                 | 23                                  | 49                 | -26              |
| OCT/NOV/DEC           | 0                | 0         | 0                | 0                  | OCT/NOV/DEC           | 5                  | 0                                   | 0                  | 0                |
| JAN/FEB/MAR           | 1                | 0         | 0                | 0                  | JAN/FEB/MAR           | 35                 | 0                                   | 0                  | 0                |
| APR/MAY/JUNE          | 0                | 0         | 0                | 0                  | APR/MAY/JUNE          | -10                | 0                                   | 0                  | 0                |